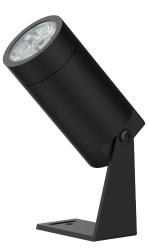

## LED SPOTLIGHT

LED KING PROVIDES SIMPLE ECO-LIGHTING FOR SMALL LIGHT.

A Series of outdoor LED Spotlights with Simple and Stable design.

## SP-3X1W/AC230V

| Part No of LED King | Power | Voltage | Lumen (Lm) | Colour | CRI | IP Rang | Beam Angle               |
|---------------------|-------|---------|------------|--------|-----|---------|--------------------------|
| SP-3X1W230WW        | 3W    | AC 230V | 230        | 3000K  | >92 | IP67    | 15°<br>30°<br>45°<br>60° |
| SP-3X1W230CW        |       |         |            | 6000K  |     |         |                          |
| SP-3X1W230NW        |       |         |            | 4000K  |     |         |                          |