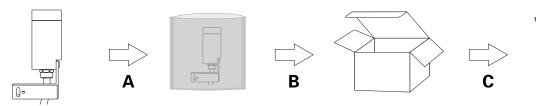

A: 1 pcs LED Spotlight Inside a pe bag.

B: After 1 PE bag with LED in ground light into a box.

C: Put the box on outer container.