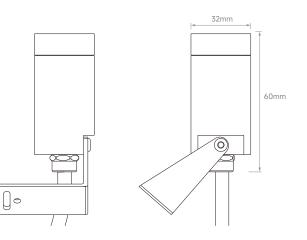

## SP-3X1W/AC230V

| Part No of LED King | Power | Voltage | Lumen (Lm) | Colour | CRI | IP Rang | Beam Angle               |
|---------------------|-------|---------|------------|--------|-----|---------|--------------------------|
| SP-3X1W230WW        | 3W    | AC 230V | 230        | 3000K  | >92 | IP67    | 15°<br>30°<br>45°<br>60° |
| SP-3X1W230CW        |       |         |            | 6000K  |     |         |                          |
| SP-3X1W230NW        |       |         |            | 4000K  |     |         |                          |